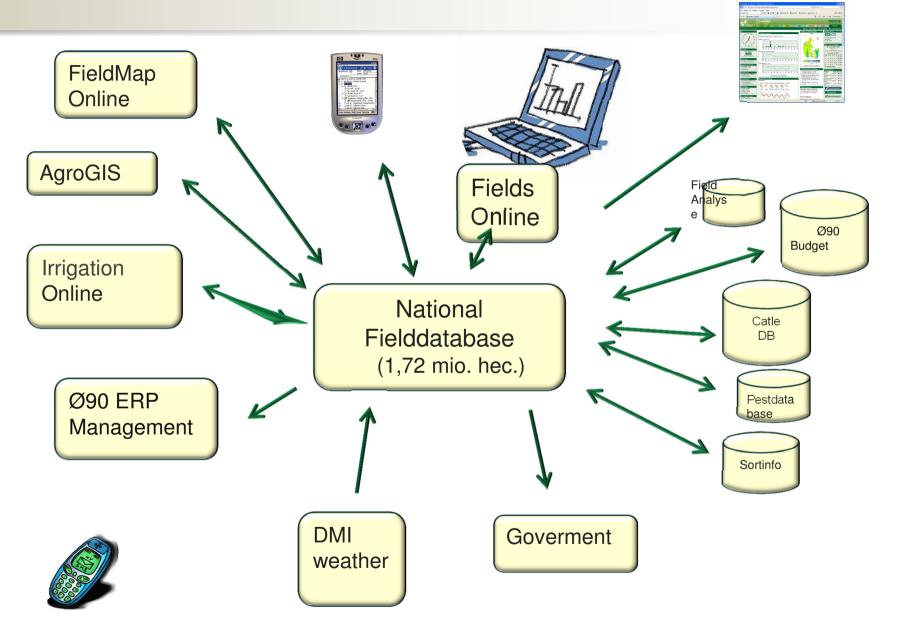

armers:

www.landmand.dk

### Local centre to farmers:

www.supportsitet.dk







# Evolution in use of ICT among Danish farmers



**Macrotrends** 

**Microtrends** 

**Applications** 

### **Trends**



- O Holdings: 78.000
- O Access PC: 48%
- Access Internet: 52%



- O PC programs
- Owner = user
- Technical challenges
- Education
- From papers to webpages

# www.landbrugsinfo.dk



# LandbrugsInfo – facts

- Established in 1997 major make-over in 2001 and 2009
- All the 3000 local advisory centres use LandbrugsInfo as their primary source to information
- All members of Farmers Union has free access
- More than 25,000 documents
- O Between 50 100 new documents per week
- All documents are tagged with metadata
- Approximately 4,000 5,000 sessions per day (week days)



## ...1990...



### Activity



Feed intake



Milking







Registrations become useful information



## ...1990...





# Evolution in use of ICT among Danish farmers



**Macrotrends** 

**Microtrends** 

**Applications** 

### **Trends**



- Holdings: 53.000
- Access Internet: 99%
- Use of PDA
- Every company makes homepages
- Information overflow



- Multisite
- - Expansion

### Farmers told us...

- Why do we have to go to so many different sites I would like to have it "all" on just one page
- I can't remember all these passwords. Why can't we have just one password that is valid everywhere?
- There is a lot of useful information on the Internet, and I would like to be able to collect it all on just one page

### Personalisation

- Selection of web parts (content, services),
- Customisation o