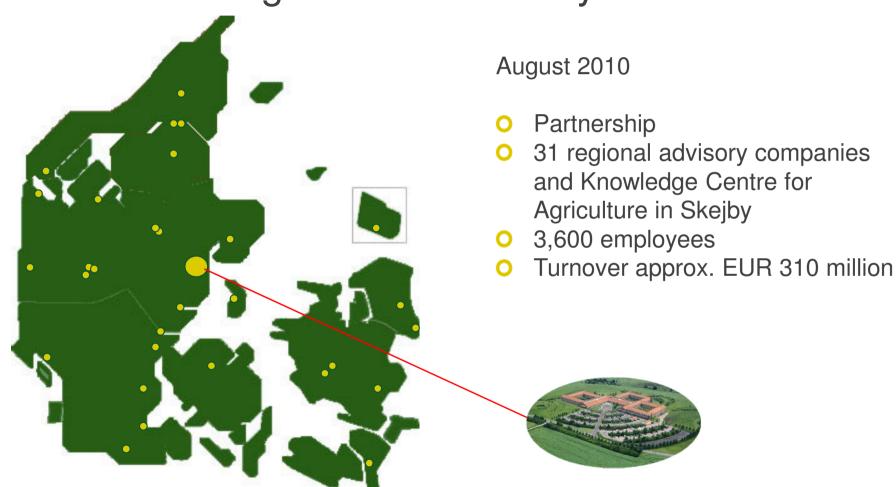

# **Use of ICT in Danish Extension Activities**



for Fødevarer, Landbrug og Fiskeri har deltaget i finansieringen af projektet.

# Danish Agricultural Advisory Service



## The Danish Model

Theory --- Practice

Research and other sources of knowledge 1,200 employees

Knowledge Centre for Agriculture 1 unit, 500 employees

16 agricultural colleges

31 regional advisory centres 3,100 employees

50,000 farmers Average farm size 57 ha Number of employees within the agricultural sector: 150,000

# Our products and tasks

- General and specialized advice
- Transfer of knowledge
- Innovation/Development

- Research, trials and demonstration
- Education, training and courses
- Operation and maintenance of ongoing tasks

# Relations between DAAS and farmers

### Farmers are:

- Owners
- Users
- Customers

## Key words:

- Best and cheapest
- Impartiality
- Non-profit





## DANISH AGRICULTURAL ADVISORY SERVICE

45,000 customers within agriculture, vegetables, f