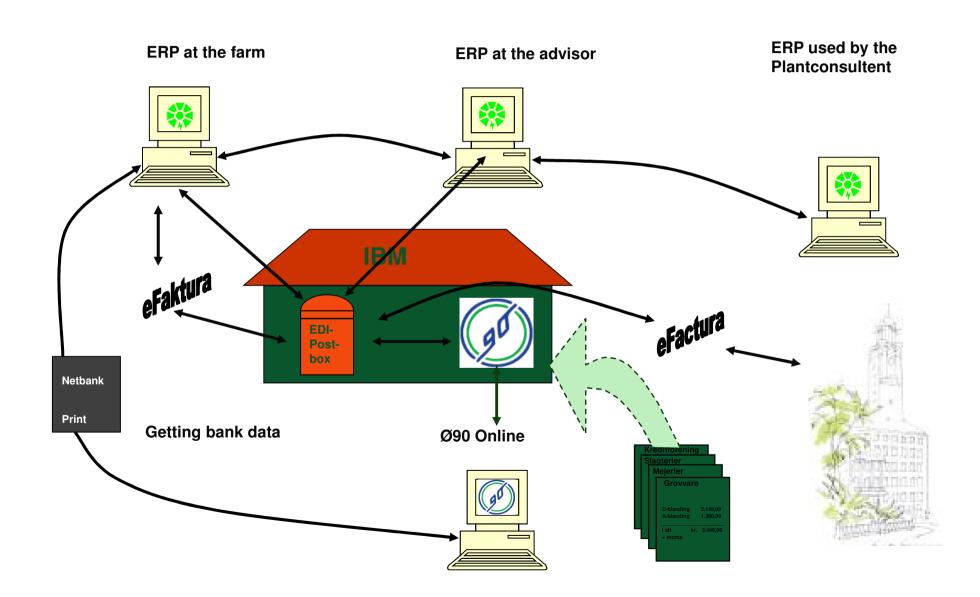

### Månedsfakturaer

- nye og gamle

#### RYK Registrering og ydelseskontrol

Opdatering af fødevarekædeoplysninge 10-02-12

Veiledning til RYK's elektroniske fakturaer på Landmand.dk 20-01-12

Faktura visning