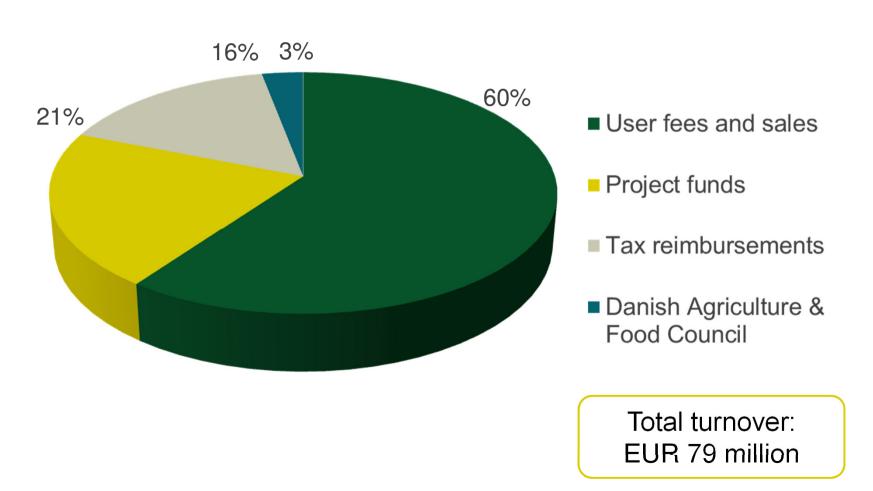

ing tasks

# Relations between DAAS and farmers

### Farmers are:

- Owners
- Users
- Customers

## Key words:

- Best and cheapest
- Impartiality
- Non-profit





## DANISH AGRICULTURAL ADVISORY SERVICE

45,000 customers within agriculture, vegetables, fruit and other trades

- Knowledge transfer from global science, research and other sources of knowledge
- Advice on technologies for producing cattle, pigs, crops, poultry, vegetables and fruits, furs etc.
- Advice on strategic planning, economy, tax, HR, logistics etc.
- Innovation and development
- Tests, studies/demonstrations and projects
- Services bookkeeping and accounting, auditing, advice on rules and regulations, databases, administration etc.

# Organisation of the Danish agricultural sector



# Distribution of income, 2011





## **Vision**



By 2020 Agro Food Park is one of five world leading centres of excellence for utilisation of knowledge and innovation within agriculture and food, with a specific focus on health.

By 2020 Agro Food Park has about 3,000 employees.



# **Knowledge dissemination**

- 105,000 documents
- 27,000 page references per day
- 55,000 visitors per week

- 50 interactive programs
- plant protection tools
- calculation of animal units and area requirement
- weather forecast
- 2.3 million people visit www.landbrugsinfo.dk and www.landmand.dk every year



### DAAS to advisers:

www.landbrugsinfo.dk

### DAAS to farmers:

www.landmand.dk

### Local centre to farmers:

www.supportsitet.dk







# Evolution in use of ICT among Danish farmers



**Macrotrends** 

**Microtrends** 

**A