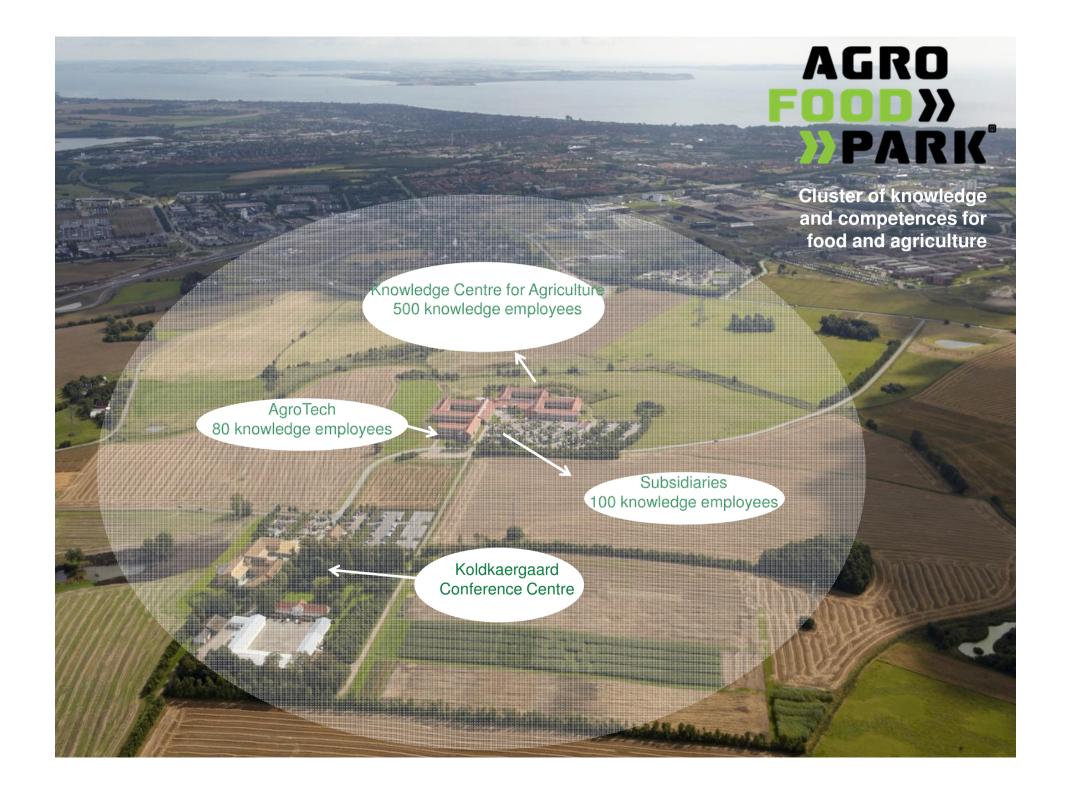

## **Vision**

By 2020 Agro Food Park is one of five world leading centres of excellence for utilisation of knowledge and innovation within agriculture and food, with a specific focus on health.

By 2020 Agro Food Park has about 3,000 employees.