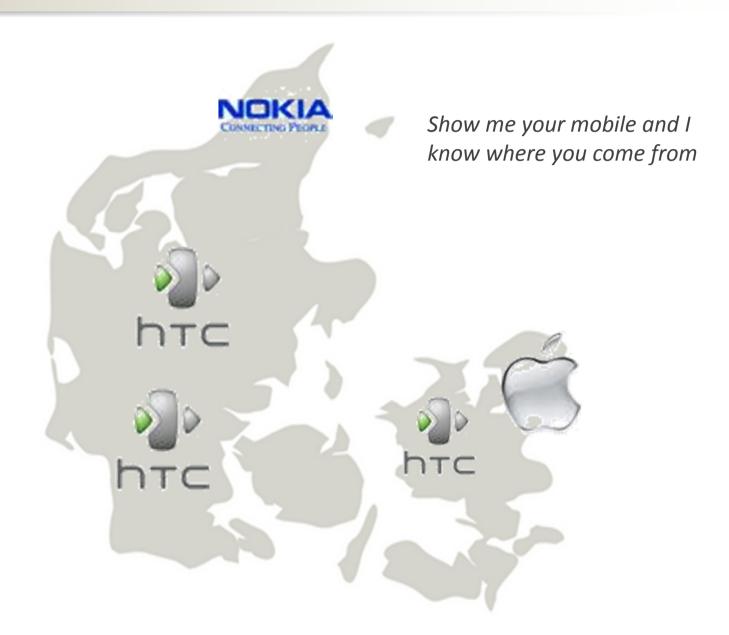

. I er jo altid meget velkomne til at spørge os, ligesom vi gerne gennemgår udvid »

January 20 at 9:06am from Email Besvar Synes godt om Mere

Write a reply...



#### Kristian Nørr Olsen

Hei

Jeg sidder med en sag, hvor min klient sidder i uskiftet bo med 4 børn. Min klient har henvendt sig, fordi han gerne vil have fuld rådighed over den samlede formue også i relation til testationskompetencen. Det vil sige, at han også ønsker at kunne testere over førstafdødes del af formuen. Han vil skifte det uskiftede bo, kombineret med, at alle børn giver arveafkald på arv efter førstafdøde.

Mit spørgsmål er følgende: Behøver han at skifte? Hvis børnene

#### EKSTERNT NETVÆRK

This is a private external network created by Jens Peter Hansen from Vfl.dk. Members must be invited by an admin.