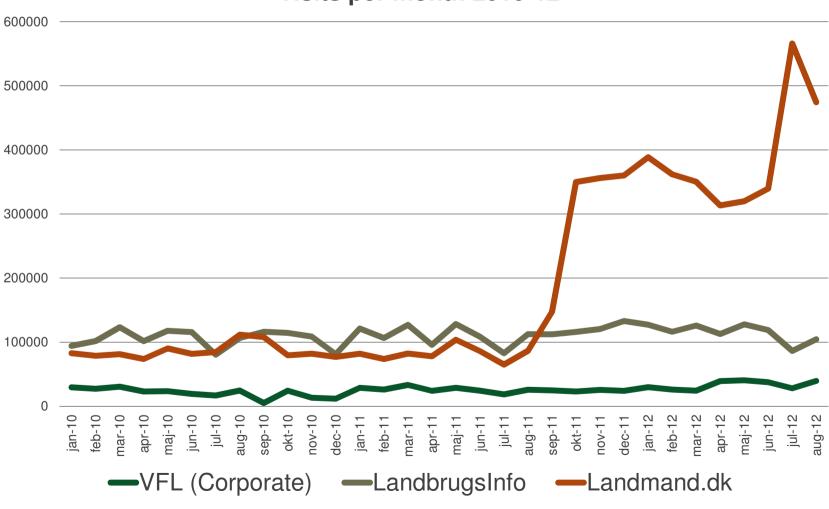

#### Vintersæd

Se efter trips i rug og triticale

Nyt om skadegørere i vintersæd og rajgræs i registreringsnettet uge 18

Nyt om skadegørere i registreringsnettet - uge 18

Havrerødsot er fundet i vinterbyg

### Månedsfakturaer

- nye og gamle



#### RYK Registrering og ydelseskontrol

Opdatering af fødevarekædeoplysninge 10-02-12

Veiledning til RYK's elektroniske fakturaer på Landmand.dk 20-01-12

Faktura visning

#### Gylle Tank Log

Oversigt | Hiælp Control Aktivitet

|                 | 1.011.0 | A LOS |
|-----------------|---------|-------|
| Ørnebjergvej 14 | Ny      | Ny    |

#### Økologi

Alle 1-årige miljøstøtteordninger er godkendt 17-04-2012





Kalenderen er tom



### **KNOWLEDGE CENTRE FOR AGRICULTURE**

### ...2000...



### ...2000...



### Visits per month 2010-12



# Visitors from 85 contries on LandbrugsInfo



# Mobile access









# Evolution in use of ICT among Danish farmers



**Macrotrends** 

**Microtrends** 

**Applications** 

## **Trends**



- O Holdings: 42.000
- Fulltime: 10.000
- Financial crisis
- RFID
- SmartPhone
- All compagny make apps.
- QR-codes



- Personalized information
- Sensors all over
- Datacollection
- Monitoring
- SmartPhone quality



### **KNOWLEDGE CENTRE FOR AGRICULTURE**

### ...2010....





# Use of RFID





# SmartPhone apps.



Big discussion about iPhone vs. Android vs. HTML5

# Evolution in use of ICT among Danish farmers



## **Trends**



- Holdings: 4.000
- Parttime: 20.000
- Decrease in the population (in Denmark)
- Groth in world population (50%)
- Galileo
- Robots



- Even more sensors
- Locat