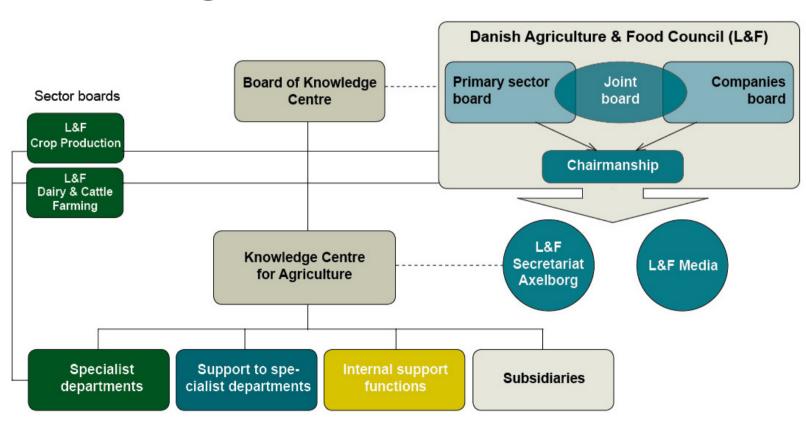

# Organisation of the Danish agricultural sector

### **KNOWLEDGE CENTRE FOR AGRICULTURE**