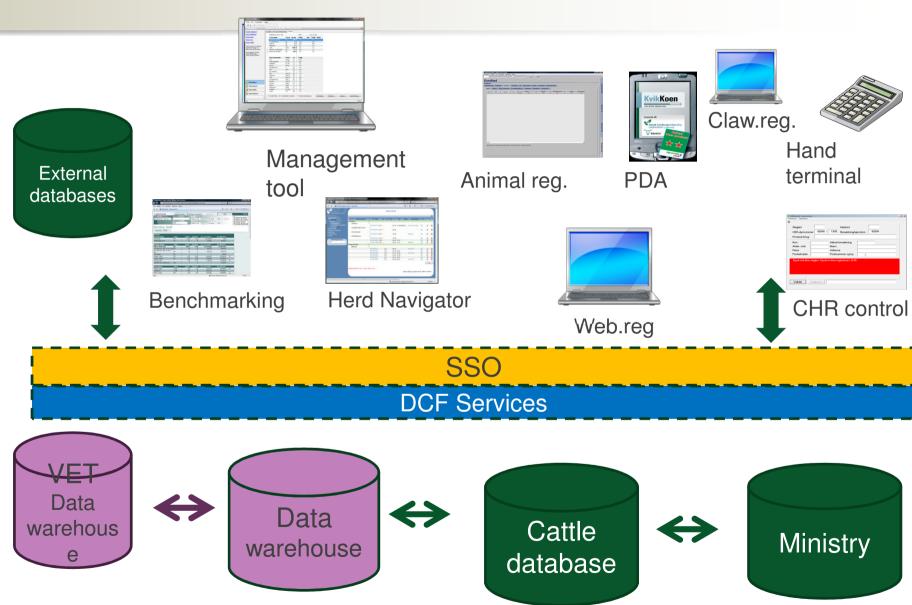

### Personalisation

- Selection of web parts (content, services),
- Customisation of web parts,
- Layout of page(s),
- Selection of navigation elements and customisation of these,
- Establishing single sign on (SSO) to other sites.