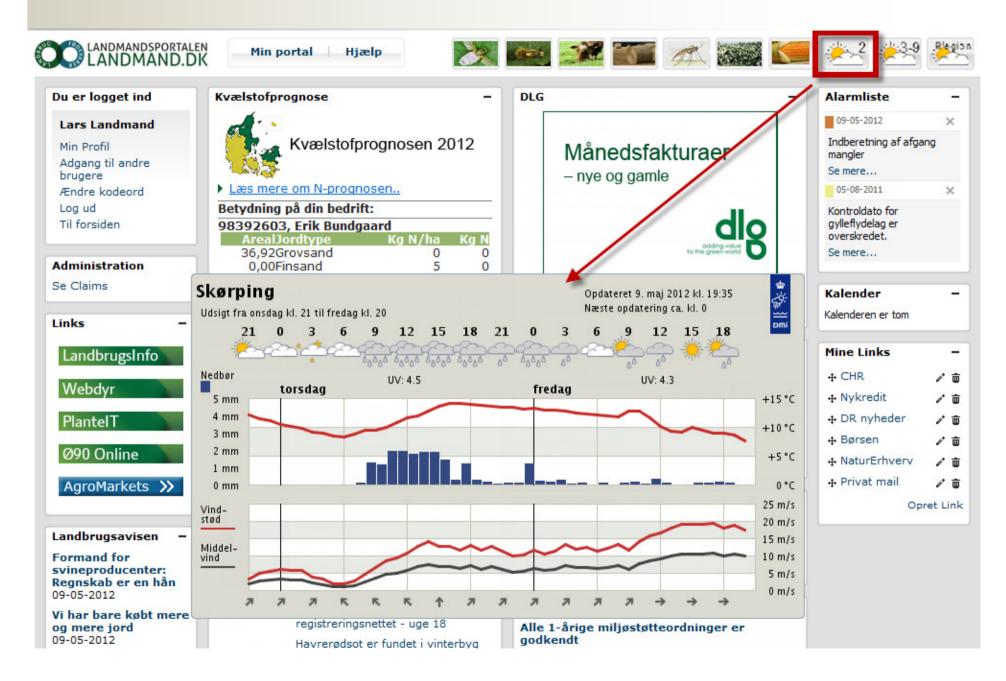

#### Kvælstofprognose

Kvælstofprognosen 2012

Læs mere om N-prognosen..

#### Betydning på din bedrift:

98392603. Erik Bundgaard

| Kg N/ha | Kg N  |  |
|---------|-------|--|
| 0       | 0     |  |
| 5       | 0     |  |
| 10      | 0     |  |
|         | 0     |  |
|         | 3.350 |  |
|         | 3.350 |  |
|         | _     |  |